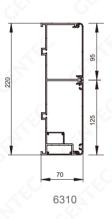

## Dimension (mm)

## **Ordering Information**

| EX: 6110                         | - O                    | - OH                  | - AY - X           | - 1.2          |
|----------------------------------|------------------------|-----------------------|--------------------|----------------|
| Model                            | Gas Service            | Outlets Model         | Electric Appliance | Length         |
| 6110: Single trunk               | O: O <sub>2</sub>      | OH: Ohmeda®           | L: Light           | 1.2: 1.2 m     |
| 6120: Striped single trunk       | V: VAC                 | DS: DISS              | S: Switch          | 2: 2 m         |
| 6210: Dual trunk                 | A: AIR                 | CH: Chemetron®        | C: Nursing call    |                |
| 6220: Striped dual trunk         | 2: N <sub>2</sub> O    | PB: Puritan-Bennett   |                    | G <sub>v</sub> |
| 6310: ICU                        | 20: two O <sub>2</sub> | FS: France-style      |                    |                |
| 6311: ICU with up and down rails | G <sup>v</sup>         | GS: German-style      | 6. 20              |                |
|                                  |                        | BS: British-style     |                    |                |
|                                  |                        | JIS: Japanese-style   |                    |                |
|                                  |                        | SIS: Australian-style |                    |                |
|                                  |                        | 3                     |                    |                |