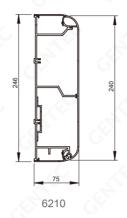

## **Medical Bedhead Units**

GENTEC® medical bedhead units are primarily designed for the use of bed areas in general ward, operating rooms, and intensive care units and other medical facilities. They provide a range of functionalities including the supply of medical gases, medical vacuum, anesthetic waste gas evacuation, power distribution, communication connections, and lighting.



## **Features**

- Aluminum alloy, powder coated to protect against oxidation.
- Single & dual trunks are available.
- · Gas and electrical channels are separated by trunks to ensure safety.
- Easy installation and maintenance
- · Color can be customized.
- 100% tested for leakage



## Dimension (mm)













## **Ordering Information**

| EX: 6110                         | - O                    | - OH                  | - AY - X           | - 1.2          |
|----------------------------------|------------------------|-----------------------|--------------------|----------------|
| Model                            | Gas Service            | Outlets Model         | Electric Appliance | Length         |
| 6110: Single trunk               | O: O <sub>2</sub>      | OH: Ohmeda®           | L: Light           | 1.2: 1.2 m     |
| 6120: Striped single trunk       | V: VAC                 | DS: DISS              | S: Switch          | 2: 2 m         |
| 6210: Dual trunk                 | A: AIR                 | CH: Chemetron®        | C: Nursing call    |                |
| 6220: Striped dua