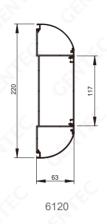

## **Medical Bedhead Units**

GENTEC® medical bedhead units are primarily designed for the use of bed areas in general ward, operating rooms, and intensive care units and other medical facilities. They provide a range of functionalities including the supply of medical gases, medical vacuum, anesthetic waste gas evacuation, power distribution, communication connections, and lighting.



## **Features**

- Aluminum alloy, powder coated to protect against oxidation.
- Single & dual trunks are available.
- · Gas and electrical channels are separated by trunks to ensure safety.
- Easy installation and maintenance
- · Color can be customized.
- 100% tested for leakage



## Dimension (mm)













## **Ordering Information**

| EX: 6110                         | - O                    | - OH                  | - AY - X           | - 1.2          |
|----------------------------------|------------------------|-----------------------|--------------------|----------------|
| Model                            | Gas Service            | Outlets Model         | Electric Appliance | Length         |
| 6110: Single trunk               | O: O <sub>2</sub>      | OH: Ohmeda®           | L: Light           | 1.2: 1.2 m     |
| 6120: Striped single trunk       | V: VAC                 | DS: DISS              | S: Switch          | 2: 2 m         |
| 6210: Dual trunk                 | A: AIR                 | CH: Chemetron®        | C: Nursing call    |                |
| 6220: Striped d