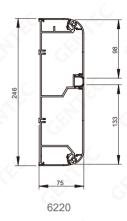

## Dimension (mm)

## **Ordering Information**

| EX: 6110                         | - O                    | - OH                  | - AY - X           | - 1.2          |
|----------------------------------|------------------------|-----------------------|--------------------|----------------|
| Model                            | Gas Service            | Outlets Model         | Electric Appliance | Length         |
| 6110: Single trunk               | O: O <sub>2</sub>      | OH: Ohmeda®           | L: Light           | 1.2: 1.2 m     |
| 6120: Striped single trunk       | V: VAC                 | DS: DISS              | S: Switch          | 2: 2 m         |
| 6210: Dual trunk                 | A: AIR                 | CH: Chemetron®        | C: Nursing call    |                |
| 6220: Striped dual trunk         | 2: N <sub>2</sub> O    | PB: Puritan-Bennett   |                    | G <sub>v</sub> |
| 6310: ICU                        | 20: two O <sub>2</sub> | FS: France-style      |                    |                |
| 6311: ICU with up and down rails | G <sup>v</sup>         | GS: German-style      | 6. 20              |                |
|                                  |                        | BS: British-style     |                    |                |
|                                  |                        | JIS: Japanese-style   |                    |                |
|                                  |                        | SIS: Australian-style |                    |                |
|                                  |                        | 3                     |                    |                |