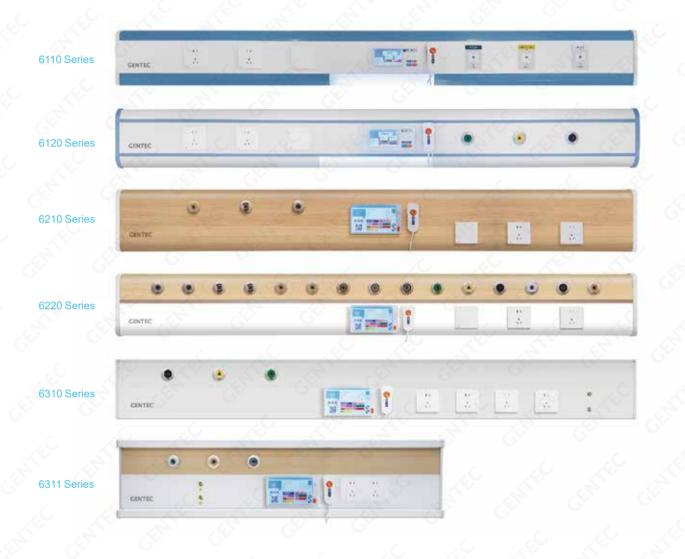

## **Medical Bedhead Units**

GENTEC® medical bedhead units are primarily designed for the use of bed areas in general ward, operating rooms, and intensive care units and other medical facilities. They provide a range of functionalities including the supply of medical gases, medical vacuum, anesthetic waste gas evacuation, power distribution, communication connections, and lighting.

## **Features**

- Aluminum alloy, powder coated to protect against oxidation.
- Single & dual trunks are available.
- · Gas and electrical channels are separated by trunks to ensure safety.
- Easy installation and maintenance
- · Color can be customized.
- 100% tested for leakage

## **Ordering Information**

| EX: 6110                         | - O                    | - OH                  | - AY - X           | - 1.2          |
|----------------------------------|------------------------|-----------------------|--------------------|----------------|
| Model                            | Gas Service            | Outlets Model         | Electric Appliance | Length         |
| 6110: Single trunk               | O: O <sub>2</sub>      | OH: Ohmeda®           | L: Light           | 1.2: 1.2 m     |
| 6120: Striped single trunk       | V: VAC                 | DS: DISS              | S: Switch          | 2: 2 m         |
| 6210: Dual trunk                 | A: AIR                 | CH: Chemetron®        | C: Nursing call    |                |
| 6220: Striped dual trunk         | 2: N <sub>2</sub> O    | PB: Puritan-Bennett   |                    | G <sub>v</sub> |
| 6310: ICU                        | 20: two O <sub>2</sub> | FS: France-style      |                    |                |
| 6311: ICU with up and down rails | G <sup>v</sup>         | GS: German-style      | 6. 20              |                |
|                                  |                        | BS: British-style     |                    |                |
|                                  |                        | JIS: Japanese-style   |                    |                |
|                                  |                        | SIS: Australian-style |                    |                |
|                                  |                        | 3                     |                    |                |