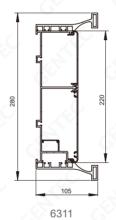

## Dimension (mm)

## **Ordering Information**

| EX: 6110                         | - O                    | - OH                  | - AY - X           | - 1.2          |
|----------------------------------|------------------------|-----------------------|--------------------|----------------|
| Model                            | Gas Service            | Outlets Model         | Electric Appliance | Length         |
| 6110: Single trunk               | O: O <sub>2</sub>      | OH: Ohmeda®           | L: Light           | 1.2: 1.2 m     |
| 6120: Striped single trunk       | V: VAC                 | DS: DISS              | S: Switch          | 2: 2 m         |
| 6210: Dual trunk                 | A: AIR                 | CH: Chemetron®        | C: Nursing call    |                |
| 6220: Striped dual trunk         | 2: N <sub>2</sub> O    | PB: Puritan-Bennett   |                    | G <sub>v</sub> |
| 6310: ICU                        | 20: two O <sub>2</sub> | FS: France-style      |                    |                |
| 6311: ICU with up and down rails | G <sup>v</sup>         | GS: German-style      | 6. 20              |                |
|                                  |                        | BS: British-style     |                    |                |
|                                  |                        | JIS: Japanese-style   |                    |                |
|                                  |                        | SIS: Australian-style |                    |                |
|                                  |                        | 3                     |                    |                |