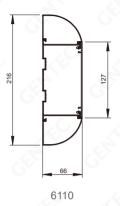

## **Medical Bedhead Units**

GENTEC® medical bedhead units are primarily designed for the use of bed areas in general ward, operating rooms, and intensive care units and other medical facilities. They provide a range of functionalities including the supply of medical gases, medical vacuum, anesthetic waste gas evacuation, power distribution, communication connections, and lighting.



## **Features**

- Aluminum alloy, powder coated to protect against oxidation.
- Single & dual trunks are available.
- · Gas and electrical channels are separated by trunks to ensure safety.
- Easy installation and maintenance
- · Color can be customized.
- 100% tested for leakage



## Dimension (mm)













## **Ordering Information**

| EX: 6110                         | - O                    | - OH                  | - AY - X           | - 1.2          |
|----------------------------------|------------------------|-----------------------|--------------------|----------------|
| Model                            | Gas Service            | Outlets Model         | Electric Appliance | Length         |
| 6110: Single trunk               | O: O <sub>2</sub>      | OH: Ohmeda®           | L: Light           | 1.2: 1.2 m     |
| 6120: Striped single trunk       | V: VAC                 | DS: DISS              | S: Switch          | 2: 2 m         |
| 6210: Dual trunk                 | A: AIR                 | CH: Chemetron®        | C: Nursing call    |                |
| 6220: Striped